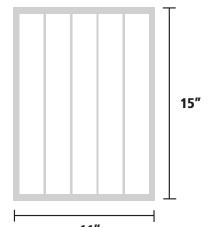

#### **NEWSPAPER ATTRIBUTES**

Size: Tabloid 11" wide x 15" tall

Columns per page: 5

Column Size:1-7/8" wide x 14" tall

Agate Lines: 200/column 500/page

Gutter between columns: 3/8"

Pages: 16-20