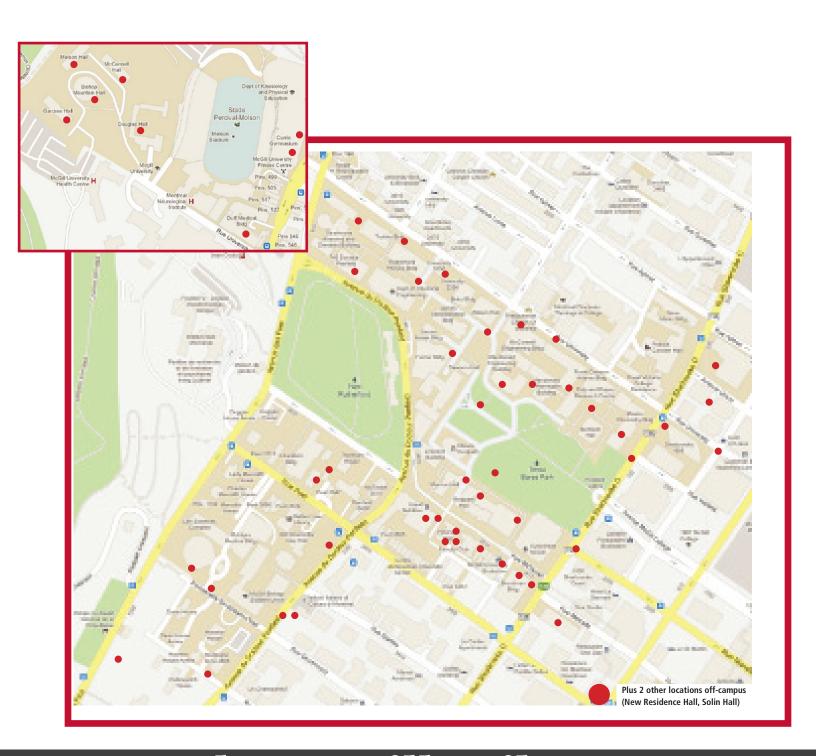

ity.
- With 5,000 print copies per week in 65 distribution locations and nearly 40,000 website views per month, the Tribune is the place for your brand to gain exposure.

#### QUALITY, STUDENT CENTRIC JOURNALISM

- The Tribune is known for its professional and even-keeled coverage of student, local, and national issues, while also celebrating student achievements.
- The Tribune has won several awards for quality and design, including the Student's Society of McGIII University Publication of the Year Award several times, and the Canadian Association of University Teachers Award on Excellence in Education Journalism.

# The McGill Tribune

Published by the SPT, a student society of McGill University

3480 McTavish Street Suite 110 Montreal, QC H3A 1Y2 514-398-6789

# Distribution Locations



# The McGill Tribune

Published by the SPT, a student society of McGill University

3480 McTavish Street Suite 110 Montreal, QC H3A 1Y2 514-398-6789

# **Print Rates**

#### \*Colour prices are in blue

#### Prices are without taxes. Add 5% GST + 9.975% PST



FULL PAGE 10" X 14" 1000 AGATE LINES 1 AD

\$1050 \$790

5 ADs \$975 \$710 ea 10 ADs \$940 \$675 ea 25 ADs \$900 \$640 ea



BACK PAGE 10" X 14" 1000 AGATE LINES 1 AD

\$1200 \$975

5 ADs \$1020 \$860 ea 10 ADs \$940 \$790 ea 25 ADs \$900 \$750 ea



FRONT BANNER 10" X 2.5" 175 AGATE LINES 1 AD, COLOUR ONLY

\$490

5 ADs \$450 ea 10 ADs \$410 ea 25 ADs \$295 ea



3/4 PAGE 10-1/4" X 10-1/4" 750 AGATE LINES 1 AD \$750 \$640

5 ADs \$710 \$560 ea 10 ADs \$674 \$525 ea 25 ADs \$600 \$450 ea



1/2 PAGE 10-1/4" X 7" 500 AGATE LINES 1 A